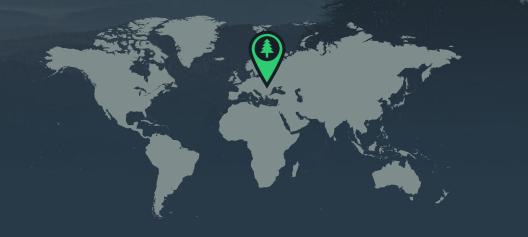

### **Offset Information**

| Account ID:             | ACT_0F462EBC66DD              |
|-------------------------|-------------------------------|
| Account Name:           | MADEK SRL                     |
| Offset ID:              | BX_B318394547FA               |
| Offset Date:            | 2024-10-29                    |
| Standard Trees:         | 1.0                           |
| Life Cycle Assessment:  | Environmental Paper Network   |
| Certifying Body:        | SGS International             |
| Project ID:             | PRJ_BD3F4423A138              |
| Project Partner:        | One Tree Planted              |
| Project Name:           | Romania                       |
| Project Type:           | Afforestation / Reforestation |
| Project Site Latitude:  | 46.1841                       |
| Project Site Longitude: | 25.2224                       |
| Project SDGs:           |                               |