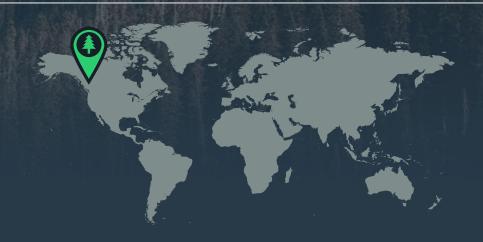

Certifying Body: SGS International Project ID: PRJ\_6C403FDB5AC7
Project Partner: One Tree Planted

Project Name: Canada

**Project Type:** Afforestation / Reforestation

Project Site Latitude: 51.85
Project Site Longitude: -123.18